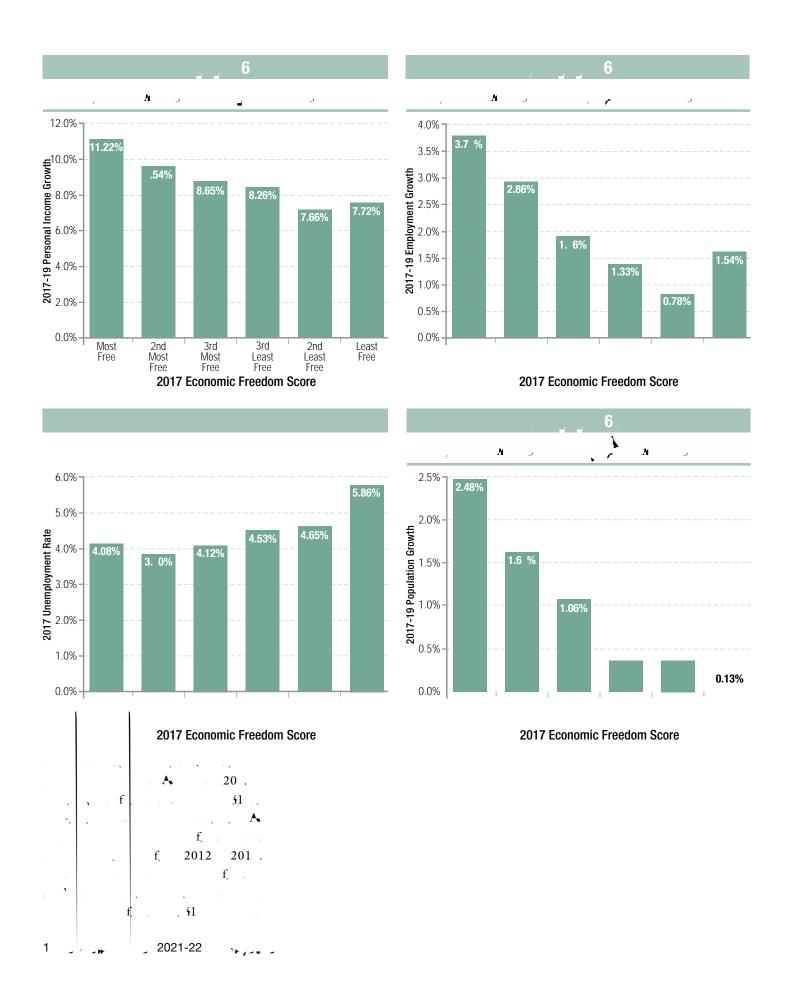

### **Economic Performance**

, 11 . . . 3 3 **A** f, 201 f,  $\mathbf{f}$ 3.)**A** , **, 1** , , , , ,

\$1, ff.

201. ,, **¼** , , , **f** , , , **A**, ( , , , , ,  $\mathbf{f}$ , . , f, ,

, f, -f, . , , , ,  $\mathbf{f}$  ,  $\mathbf{\mathfrak{f}}$ f, 

, and 1 , and 1f, f. **A**  $\mathbf{f}$ 

f 4.4

, f , 2.4 ,

> , -f, , f 0.

f, f . . . f EFW f . . . EFNA f . . . . . <u>\$1</u> f

11 f . . . . **£1** 

2021-22

<sup>0 -1. 14 ,)-, . (222) 0.1, /-1.2 -14.1 ,</sup> 