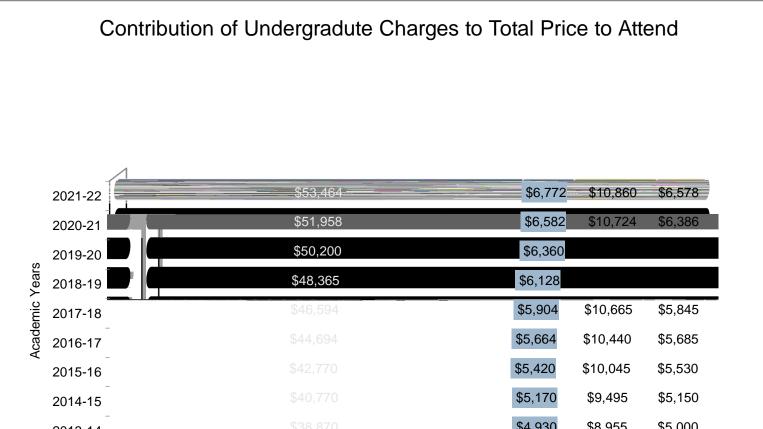

OFFICE OF INSTITUTIONAL RESEARCH SOUTHERN METHODIST UNIVERSITY FACTS AND INFORMATION 2020-21

|         | Tuitic   | Tuition |         | General Fees |          | Room  |         | Board |          | al    |
|---------|----------|---------|---------|--------------|----------|-------|---------|-------|----------|-------|
|         | \$       | % Inc   | \$      | % Inc        | \$       | % Inc | \$      | % Inc | \$       | % Inc |
| 2021-22 | \$53,464 | 2.9%    | \$6,772 | 2.9%         | \$10,860 | 1.3%  | \$6,578 | 3.0%  | \$77,674 | 2.7%  |
| 2020-21 | \$51,958 | 3.5%    | \$6,582 | 3.5%         | \$10,724 | 1.6%  | \$6,386 | 3.0%  | \$75,650 | 3.2%  |
| 2019-20 | \$50,200 | 3.8%    | \$6,360 | 3.8%         | \$10,550 | -2.5% | \$6,200 | 3.0%  | \$73,310 | 2.8%  |
| 2018-19 | \$48,365 | 3.8%    | \$6,128 | 3.8%         | \$10,825 | 1.5%  | \$6,020 | 3.0%  | \$71,338 | 3.4%  |
| 2017-18 | \$46,594 | 4.3%    | \$5,904 | 4.2%         | \$10,665 | 2.2%  | \$5,845 | 2.8%  | \$69,008 | 3.8%  |
| 2016-17 | \$44,694 | 4.5%    | \$5,664 | 4.5%         | \$10,440 | 3.9%  | \$5,685 | 2.8%  | \$66,483 | 4.3%  |
| 2015-16 | \$42,770 | 4.9%    | \$5,420 | 4.8%         | \$10,045 | 5.8%  | \$5,530 | 7.4%  | \$63,765 | 5.2%  |
| 2014-15 | \$40,770 | 4.9%    | \$5,170 | 4.9%         | \$9,495  | 6.0%  | \$5,150 | 3.0%  | \$60,585 | 4.9%  |
| 2013-14 | \$38,870 | 4.9%    | \$4,930 | 4.9%         | \$8,955  | 3.8%  | \$5,000 | 1.8%  | \$57,755 |       |
|         |          |         |         |              |          |       |         |       |          |       |
|         |          |         |         |              |          |       |         |       | \$52,466 | 5.2%  |
| 2010-11 | \$33,040 | 5.9%    | \$4,190 | 5.8%         | \$8,090  | 2.0%  | \$4,565 | 3.0%  | \$49,885 | 5.0%  |

## Undergraduate Charges 2010 - 2021

NOTE: Beginnng in 2011-12 Room rate reported is double occupancy based on Common Data Set definitions. Prior years based on Weighted Average Rent.

| 2013-14   |     |               |     |     |      |     | \$4,930 | \$8,9 | 955 \$          | 5,000 |  |
|-----------|-----|---------------|-----|-----|------|-----|---------|-------|-----------------|-------|--|
| 2012-13   |     |               |     |     |      |     | \$4,700 | \$8,6 | \$29 \$         | 4,910 |  |
| 2011-12   |     |               |     |     |      |     | \$4,440 | \$8,3 | 11 \$           | 4,725 |  |
| 2010-11   |     |               |     |     |      |     | \$4,190 | \$8,0 | \$8,090 \$4,565 |       |  |
| <b>0%</b> | 10% | 20%           | 30% | 40% | 50%  | 60% | 70%     | 80%   | 90%             | 100%  |  |
|           |     |               |     |     |      |     |         |       |                 |       |  |
|           |     |               |     |     |      |     |         |       |                 |       |  |
| = T       |     | uition Genera |     |     | Fees |     | Room    | Board |                 |       |  |
|           |     |               |     |     |      |     |         |       |                 |       |  |